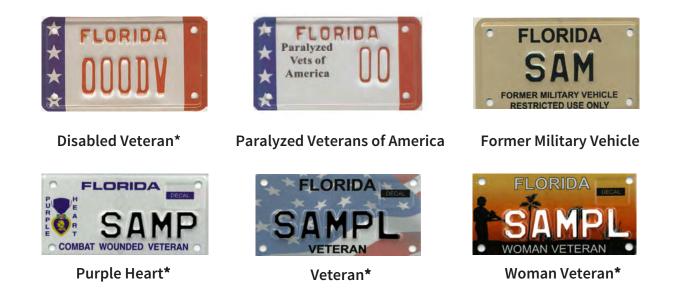

## **SPECIAL - DISABLED PERSON**

(Wheelchair Symbol)

Paralyzed Veterans of America

Note: All disabled person license plates listed above can be ordered as personalized.

Vietnam War Veteran

Woman Veteran

Former Military Vehicle

World War II Veteran

Army of Occupation

U.S. Paratrooper

**Bronze Star** 

Note: All Military service special license plates have specific requirements that must be met. All Military service special license plates listed above can be ordered as personalized.

# SPECIAL MOTORCYCLE

Note: Asterisk (\*) indicates that motorcycle license plates listed above can be ordered as personalized.

| Specialty Military License Plate Rankings |           |            |           |            |  |  |  |
|-------------------------------------------|-----------|------------|-----------|------------|--|--|--|
| Plate                                     | 2022 Rank | 2022 Total | 2021 Rank | 2021 Total |  |  |  |
| Marine Corps                              | 1         | 49,946     | 1         | 49,408     |  |  |  |
| Army                                      | 2         | 39,547     | 2         | 38,911     |  |  |  |
| Air Force                                 | 3         | 28,539     | 3         | 28,132     |  |  |  |
| Navy                                      | 4         | 27,903     | 4         | 27,772     |  |  |  |
| Salutes Veterans                          | 5         | 13,264     | 5         | 13,802     |  |  |  |
| Coast Guard                               | 6         | 9,461      | 6         | 9,471      |  |  |  |
| Blue Angels                               | 7         | 7,212      | 8         | 4,291      |  |  |  |
| Support Our Troops                        | 8         | 4,865      | 7         | 4,903      |  |  |  |
| American Legion                           | 9         | 3,192      | 9         | 3,061      |  |  |  |
|                                           |           | 183,929    |           | 179,751    |  |  |  |