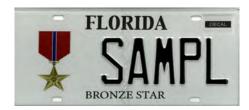

Vietnam War Veteran

Woman Veteran

Former Military Vehicle

World War II Veteran

Army of Occupation

U.S. Paratrooper

**Bronze Star** 

Note: All Military service special license plates have specific requirements that must be met. All Military service special license plates listed above can be ordered as personalized.