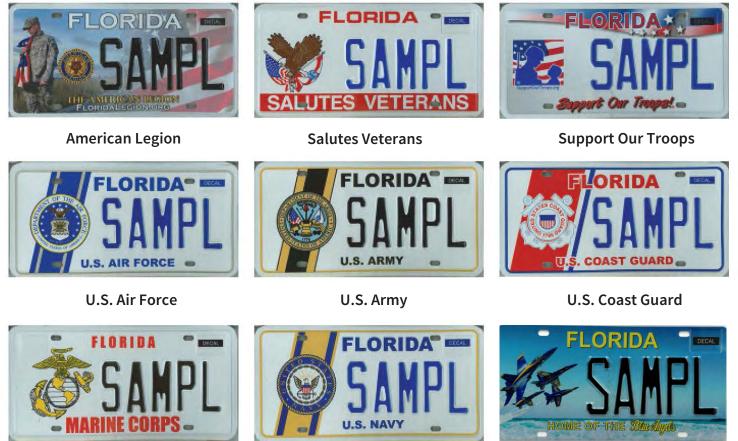

## **SPECIALTY**

**U.S. Marine Corps** 

U.S. Navy

**Blue Angels** 

Note: All Military Specialty License Plates listed above can be ordered as personalized or with amateur radio call letters. All Military Specialty License Plates can be ordered as sample plates for \$28 each.

# SPECIAL MOTORCYCLE

Note: Asterisk (\*) indicates that motorcycle license plates listed above can be ordered as personalized.

| Specialty Military License Plate Rankings |           |            |           |            |  |  |  |
|-------------------------------------------|-----------|------------|-----------|------------|--|--|--|
| Plate                                     | 2022 Rank | 2022 Total | 2021 Rank | 2021 Total |  |  |  |
| Marine Corps                              | 1         | 49,946     | 1         | 49,408     |  |  |  |
| Army                                      | 2         | 39,547     | 2         | 38,911     |  |  |  |
| Air Force                                 | 3         | 28,539     | 3         | 28,132     |  |  |  |
| Navy                                      | 4         | 27,903     | 4         | 27,772     |  |  |  |
| Salutes Veterans                          | 5         | 13,264     | 5         | 13,802     |  |  |  |
| Coast Guard                               | 6         | 9,461      | 6         | 9,471      |  |  |  |
| Blue Angels                               | 7         | 7,212      | 8         | 4,291      |  |  |  |
| Support Our Troops                        | 8         | 4,865      | 7         | 4,903      |  |  |  |
| American Legion                           | 9         | 3,192      | 9         | 3,061      |  |  |  |
|                                           |           | 183,929    |           | 179,751    |  |  |  |