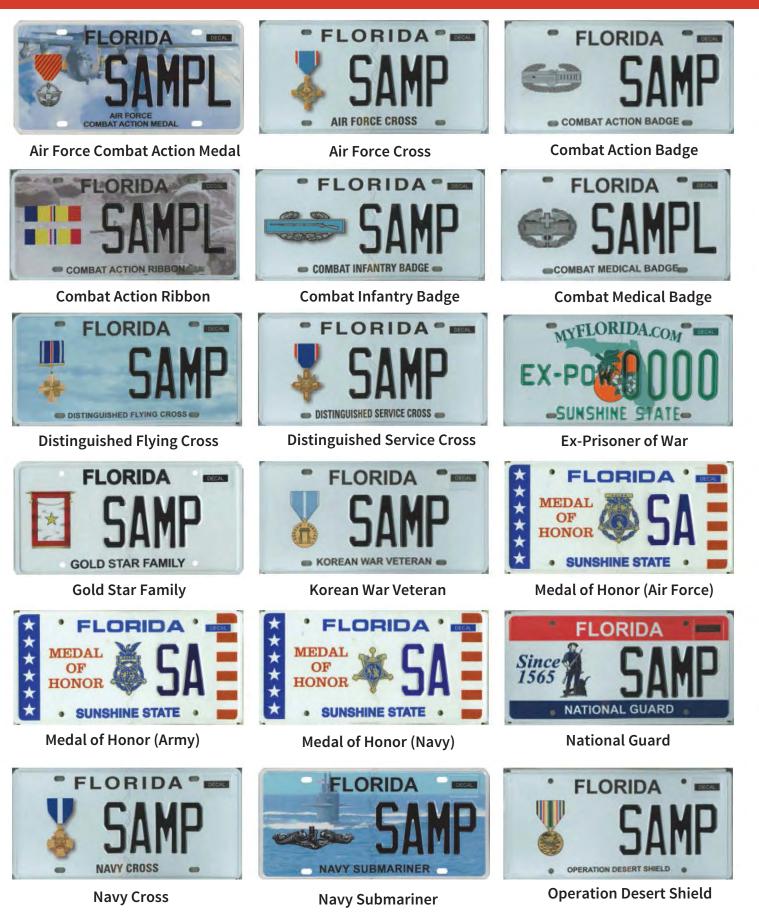

## SPECIAL

**Operation Desert Storm** 

Pearl Harbor Survivor

U.S. Reserve

**Operation Enduring Freedom** 

Veteran of U.S. Armed Forces

**Operation Iraqi Freedom** 

Silver Star

Vietnam War Veteran

Woman Veteran

Former Military Vehicle

World War II Veteran

Army of Occupation

U.S. Paratrooper

**Bronze Star** 

Note: All Military service special license plates have specific requirements that must be met. All Military service special license plates listed above can be ordered as personalized.