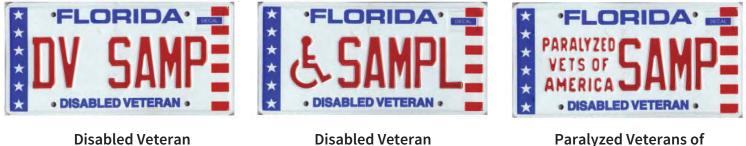

## **SPECIAL - DISABLED PERSON**

(Wheelchair Symbol)

Paralyzed Veterans of America

Note: All disabled person license plates listed above can be ordered as personalized.